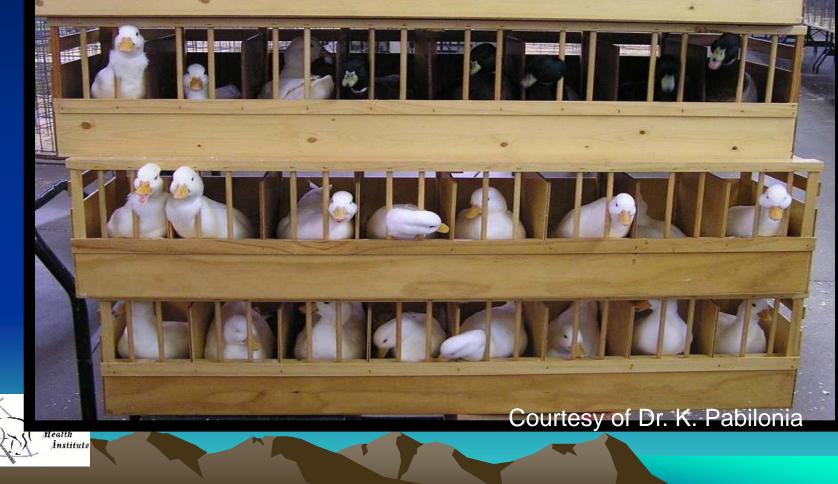

#### Global Health Issues and Biosecurity

- SAR
- Anthrax
- H5N1
- H1N1

#### Avian Influenza

Animal Population Health Institute

(AP PHOTO)