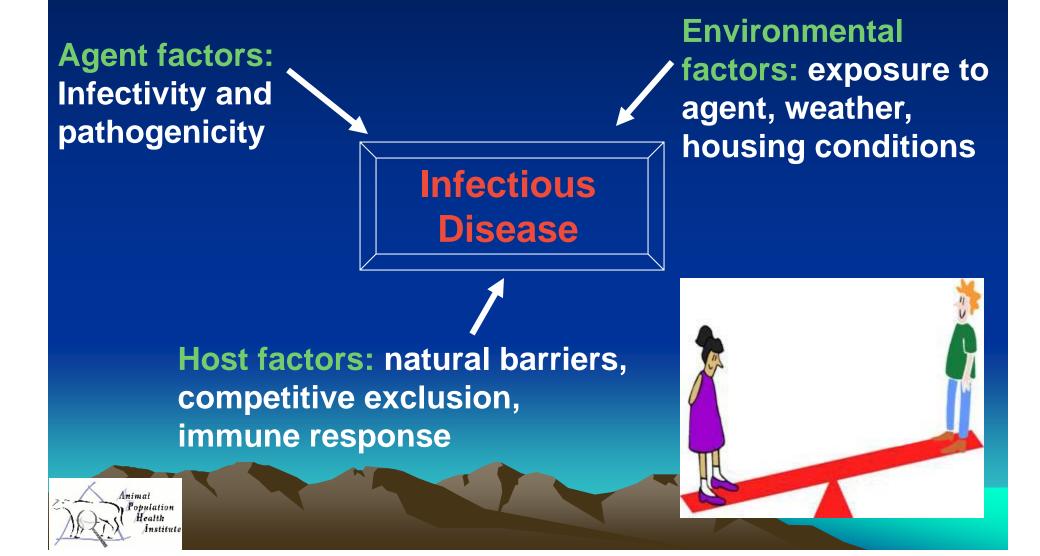

containment of highly pathogenic organisms is required;
- Usually by isolation in environmentally and biologically secure cabinets or rooms;
- Prevent accidental infection of workers or release into the surrounding community during scientific research.



### All bio-containment measures are part of Biosecurity



#### **Important Definitions**

- Infection Control Strategies
  - Actions to achieve biosecurity
  - Relies on understanding of the epidemiology of the agent
    - Agent characteristics
    - Disease transmission
    - Incubation period
    - Host shedding
    - Susceptible species



#### **Principles of Infection Control**



Animal Population Big Picture

Minimize exposure
Optimize resistance

Not new concepts

But not necessarily used

#### **Triad of Infectious Disease**



#### **Biosecurity Plan**

- Assess public concerns = risk perception
- Assess environment and management practices =risk assessment
- Target management = risk management
- Provide education and awareness = risk communication
- Monitor!!



#### One Health-- Concepts

- Consider the big picture;
- Integrate several disciplines in the approach;
- Focus on source of the problem preventive measures;
- Maintain the principles of exclusion of the agent from the environment.



#### Global Health Issues and Biosecurity

- SAR
- Anthrax
- H5N1
- H1N1



#### Avian Influenza



Animal Population Health Institute





(AP PHOTO)

### How can Biosecurity contribute to One Health?

- Biosecurity should be a component of the One Health approach;
- Biosecurity would require multi-disciplinary approac