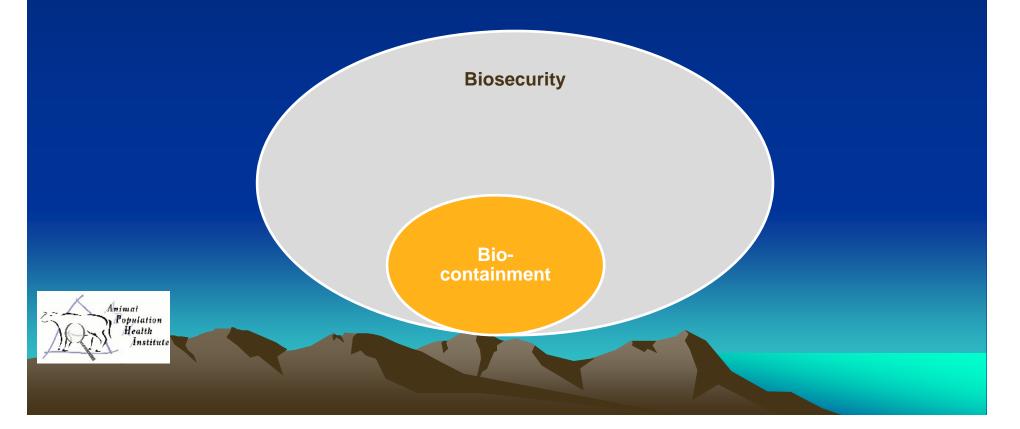

#### **Important Definitions**

- Biosecurity
  - The result of disease agent's exclusion activities
  - -Often at the perimeter
  - -Not just a quarantine or isolation
  - Not limited to infectious agents (also potential toxicants)

#### Bio-containment

- Pertains to microbiology laboratories in which the physical containment of highly pathogenic organisms is required;
- Usually by isolation in environmentally and biologically secure cabinets or rooms;
- Prevent accidental infection of workers or release into the surrounding community during scientific research.

### All bio-containment measures are part of Biosecurity